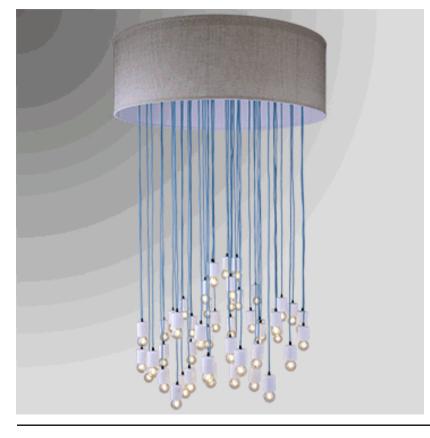

## P484816-48

48x48x16 Pendant, 48 medium base sockets, Burlap Wheat Shade with Brushed Nickel Canopy and 48 drops with turquoise fabric cords and white cups with bottom diffuser. Recommend 48 5 watt LED Amber Glass bulbs.

Lamp Dimensions: 48"W

Lamp Finish: Brushed Nickel

Switch: NA

Bulb Wattage: Recommend 48 5 watt LED Amber Glass bulbs

Cordset: direct wired

Socket: medium base

Base: 5"W

Extension:

Shade Part Number: NA

Shade Material: Burlap Wheat

Shade Dimensions: 48x48x16

Harp: NA

Miscellaneous: with turquoise fabric cords

Options:

Arkansas Lighting 1701 S. 28th Street Van Buren, AR 72956

800-437-7656 Fax: 479-474-9007 www.arkansaslighting.com All specifications noted on this sheet match the photograph shown. Almost every line item has multiple options. Please contact your sales representative for more details.